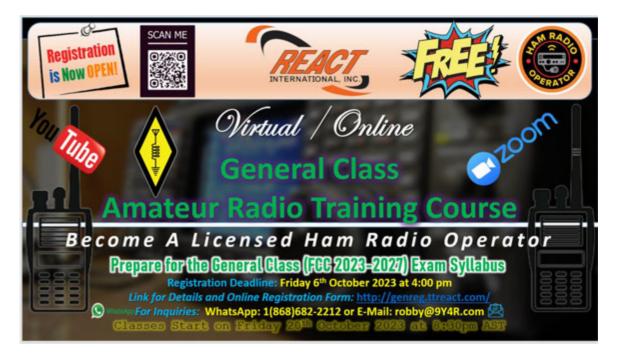

#### Virtual Amateur Radio Training - General Class Course REGISTRATION OPEN

Submitted by: Ravindranath "Robby" Goswami, 9Y4R/NZ4RG, Region 9 Director

A virtual amateur radio training course, General Class (2023-2027 Syllabus), is to be held starting on Friday, 20<sup>th</sup> October 2023. Sessions will be held on Friday evenings at 8:30 pm (UTC-4), with each session being approximately 1 hour in duration, for a total of 24 sessions.

The link to the registration form is <u>http://genreg.ttreact.com/</u> and the deadline to submit is the 6<sup>th</sup> of October 2023.

The course will be held via Zoom and participants will receive the link after registration and prior to the commencement. Regular communication will be sent to participants at least once per week, with the slide from the previous session and other relevant information pertinent to the course.

The course is open to all *REACT*ers, prospectives, and anyone with an interest in amateur radio, and the tuition is free. Persons who took the Technician Class course that was held recently are encouraged to sign up for the General Class course, as the knowledge builds.