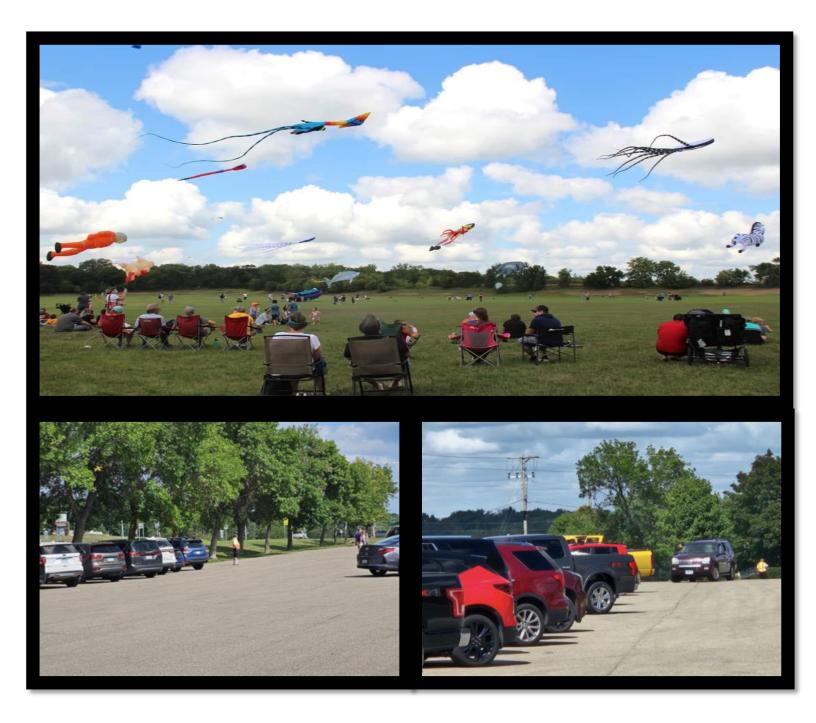

# Retro time with Lee Besing when he Found these photos. Nebraska 1995.

On August 26th, Southern MN Albert Lea REACT TEAM C-143 provided communications and parking vehicles at Southwest Jr. High School in Albert Lea MN. The public were bused to the country's Largest Kite Event held at North Edgewater Park to raise money for all Exclusive Park for everyone, even for people